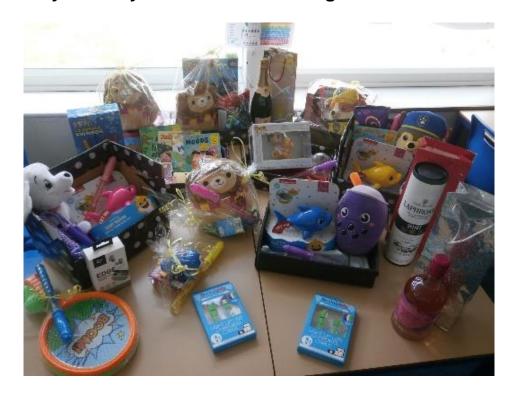

## RAFFLE TO SUPPORT RAND FARM

Dear Parent/Carer,

Year 3 are holding an exciting raffle to help raise money to support their residential trip to Rand Farm next month. There are some amazing prizes, including bottles of whiskey, gin and champagne. There are lots of toys for children for both indoor and outdoor fun and even some prizes for those of us with a sweet tooth!